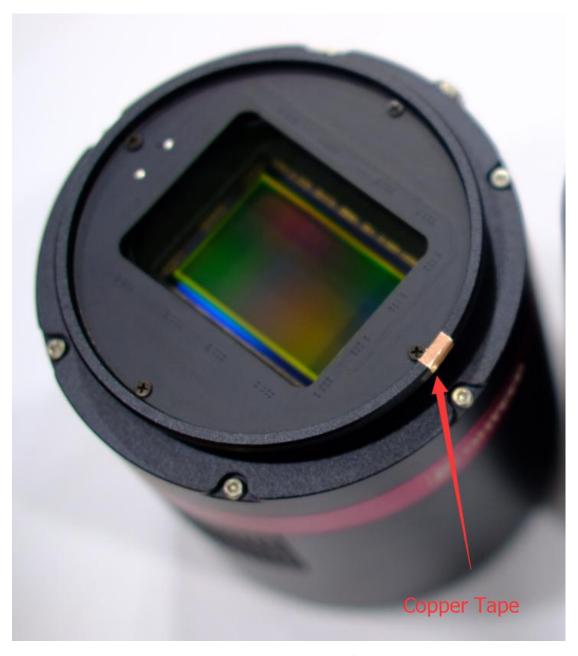

## Center Tilt adjust ring

Tilt spacer (Copper Tape ) Installed on QHY128C and QHY247C

Typically the Copper tape is 65um an 100um. One piece of the copper type can generate about 20-30um adjust results.

Use the focal plane analyze software to determind the direction that where you put this tape.

The advantage of this method to compare with the three screw focal adjust method

- 1. More stable. The copper film is more stable than the screws. On the three screw focal adjust method the force is focusing into the contact point of the screw. It may have issue in long term stabliity
- 2. More easy to adjust. The distance and the direction of the position is easy to be get from the focal plane analyze software. No need to adjust for many times for the three screw adjustment method.