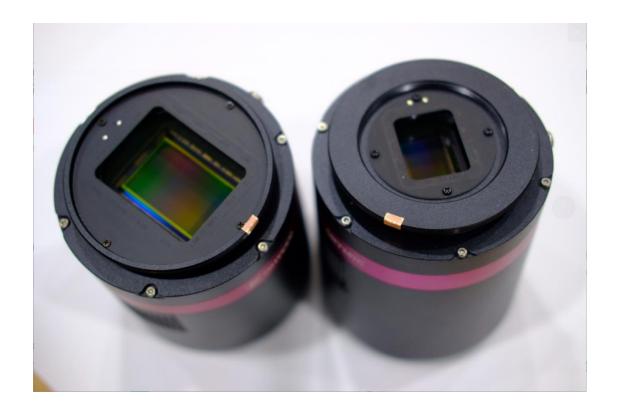

## Center Tilt adjust ring

Tilt spacer (Copper Tape ) Installed on QHY128C and QHY247C

Typically the Copper tape is 65um an 100um. One piece of the copper type can generate about 20-30um adjust results.